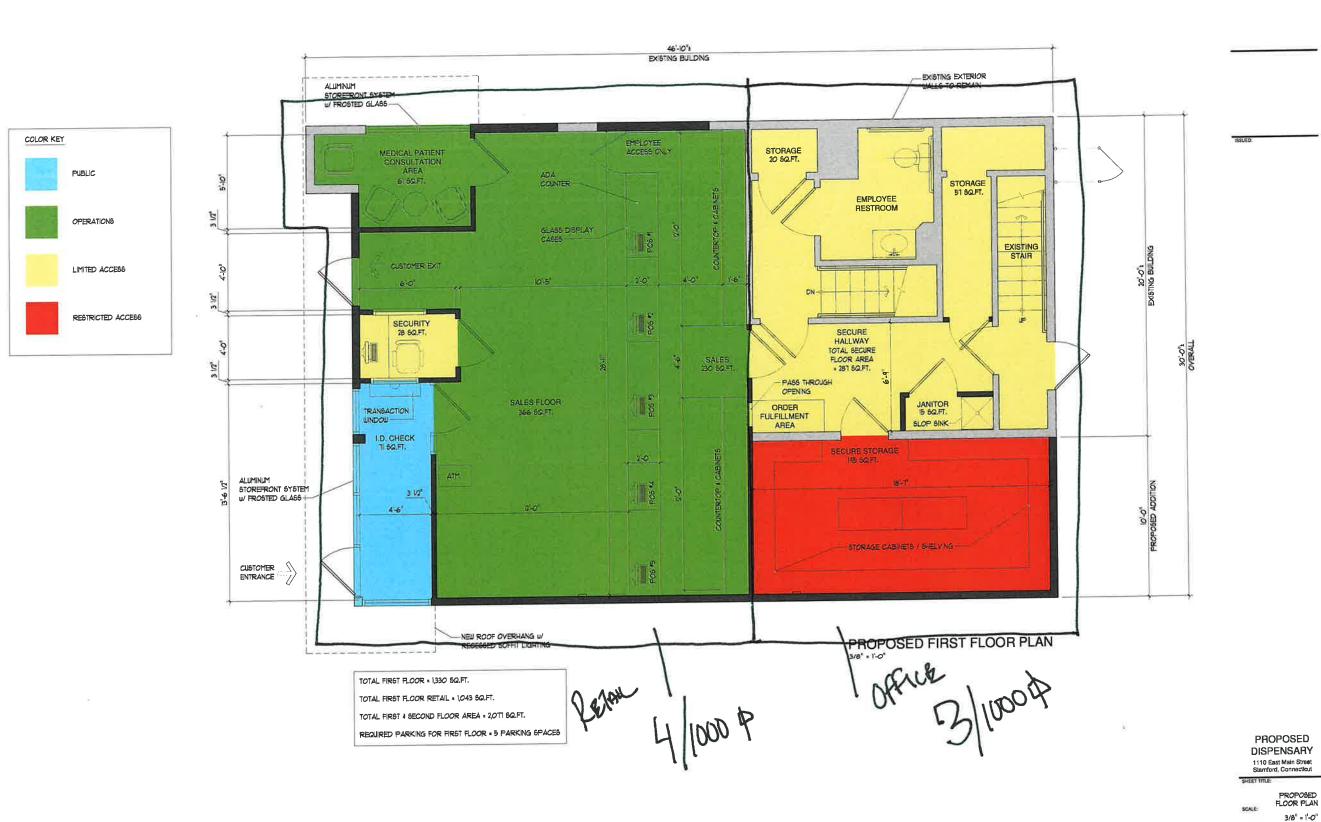

#### 1110 East Main Street - Nautilus Botanicals EJVI and SIMI ENT, LLC **Zoning Application No. 223-32**

The Engineering Department has reviewed an application for Special Permit to allow a change in use to operate a hybrid cannabis retail facility at the location shown on the Plot Plan Prepared For Merida Capital Holdings 1110 East Main Street Stamford, Connecticut, revised 6/21/2023, by Edward J. Frattaroli, Inc.

The Transportation, Traffic & Parking Department (TTP) has reviewed the following documents:

- Zoning Board application received June 30, 2023;
- Project narrative;
- Traffic Study prepared by SLR dated June 22, 2023; and,
- Parking Lot Layout Plan prepared by SLR dated August 17, 2023.

The Department has reviewed this application and it does not appear to have an adverse impact on traffic and parking.

Luke Buttenwieser Transportation Planner

| APPLICANT<br>ARCHITECT | Nautilus Botanicals EJVI, LLC<br>ANNINO INCORPORATED<br>125 North Washington Street<br>North Attleboro, Massachusetts |                                                                                                                                                                                                                             | PROPOSED  |
|------------------------|-----------------------------------------------------------------------------------------------------------------------|-----------------------------------------------------------------------------------------------------------------------------------------------------------------------------------------------------------------------------|-----------|
| CONSULTANT             | INNOVATIVE<br>GROW TECHNOLOGIES<br>17 Wyassup Lake Road<br>North Stonington, Connecticut                              |                                                                                                                                                                                                                             |           |
|                        |                                                                                                                       | INDEX OF DRAWINGS                                                                                                                                                                                                           | LOCUS MAP |
|                        |                                                                                                                       | ARCHITECTURAL       A1.1       PROPOSED FIRST FLOOR PLAN       A1.2       PROPOSED COLOR CODED FIRST FLOOR PLAN       A1.20       PROPOSED COLOR CODED SECOND FLOOR PLAN       A2.1       PROPOSED FRONT EXTERIOR ELEVATION | Samod     |