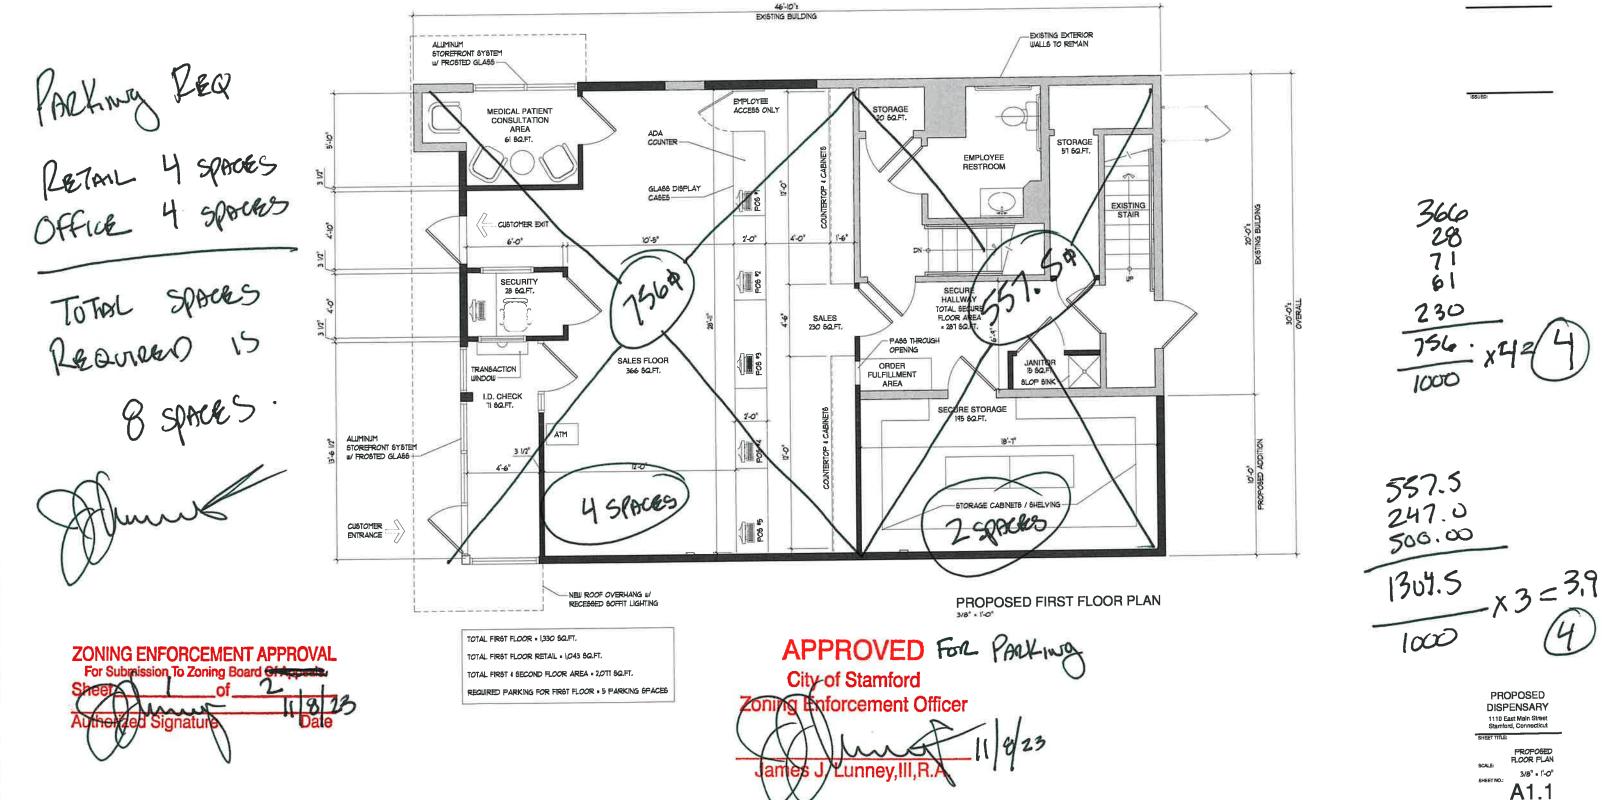

#### 1110 East Main Street - Nautilus Botanicals EJVI and SIMI ENT, LLC **Zoning Application No. 223-32**

The Engineering Department has reviewed an application for Special Permit to allow a change in use to operate a hybrid cannabis retail facility at the location shown on the Plot Plan Prepared For Merida Capital Holdings 1110 East Main Street Stamford, Connecticut, revised 6/21/2023, by Edward J. Frattaroli, Inc.

The Transportation, Traffic & Parking Department (TTP) has reviewed the following documents:

- Zoning Board application received June 30, 2023;
- Project narrative;
- Traffic Study prepared by SLR dated June 22, 2023; and,
- Parking Lot Layout Plan prepared by SLR dated August 17, 2023.

The Department has reviewed this application and it does not appear to have an adverse impact on traffic and parking.

Luke Buttenwieser Transportation Planner

| APPLICANT<br>ARCHITECT | Nautilus Botanicals EJVI, LLC<br>ANNINO INCORPORATED<br>125 North Washington Street<br>North Attleboro, Massachusetts |                                                                                                                                                                                                                             | PROPOSED  |
|------------------------|-----------------------------------------------------------------------------------------------------------------------|-----------------------------------------------------------------------------------------------------------------------------------------------------------------------------------------------------------------------------|-----------|
| CONSULTANT             | INNOVATIVE<br>GROW TECHNOLOGIES<br>17 Wyassup Lake Road<br>North Stonington, Connecticut                              |                                                                                                                                                                                                                             |           |
|                        |                                                                                                                       | INDEX OF DRAWINGS                                                                                                                                                                                                           | LOCUS MAP |
|                        |                                                                                                                       | ARCHITECTURAL       A1.1       PROPOSED FIRST FLOOR PLAN       A1.2       PROPOSED COLOR CODED FIRST FLOOR PLAN       A1.20       PROPOSED COLOR CODED SECOND FLOOR PLAN       A2.1       PROPOSED FRONT EXTERIOR ELEVATION | Samod     |