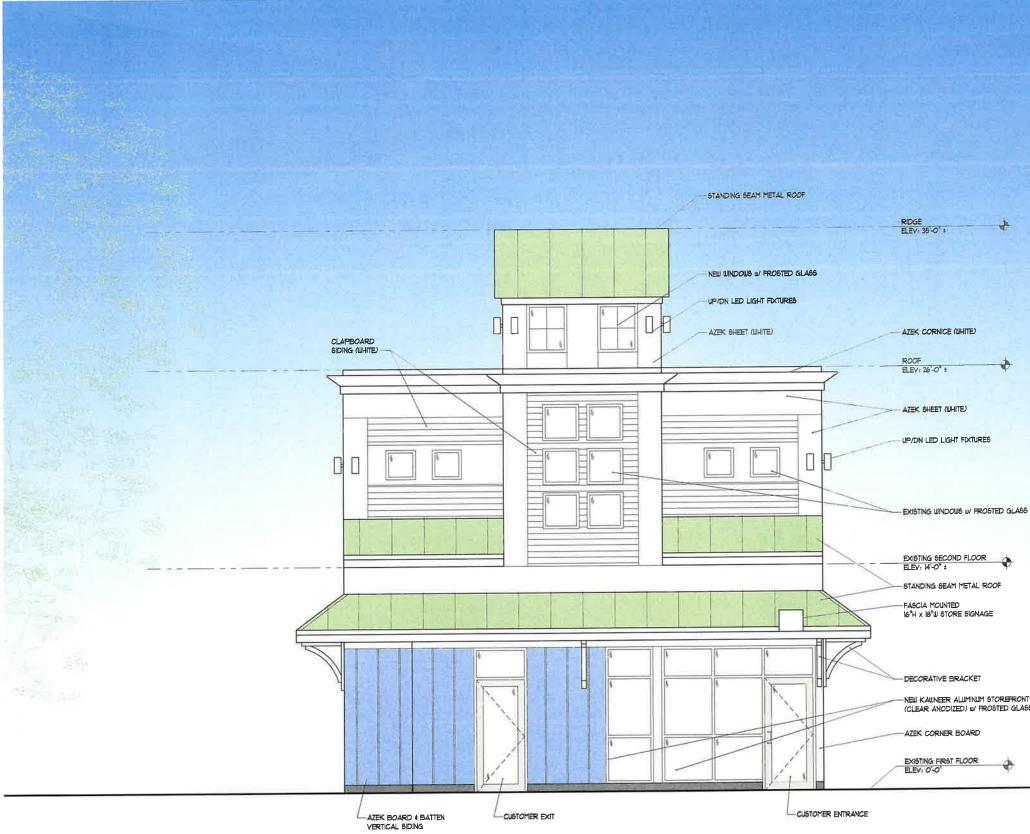

. ANNINO

INCORPORATED

ARCHITECTS . PLANNERS 125 NORTH WASHINGION STREET NORTH ATTLEBORD - MASSACHUSETTS 508 - 643 - 4551

ISSUED

PROPOSED FRONT ELEVATION (EAST MAIN ST. SIDE)

#### . ANNINO

INCORPORATED

ARCHITECTS · PLANNERS

125 NORTH WASHINGTON STREET NORTH ATTLEGORD + WASSACHUSETTS 508 + 643 + 4551 STAMP

ISSUED:

- NEW KAWNEER ALLIMINUM STOREFRONT SYSTEM (CLEAR ANODIZED) W/ FROSTED GLASS

0

PROPOSED DISPENSARY 1110 East Main Street Stamford, Connecticut SHEET TIL PROPOSED EXTERIOR ELEVATION SCALE: 3/8" = 1-0" SHEET NO .: A2.1 JOB NO : 23010 (c) Coveright Anning Incorp.